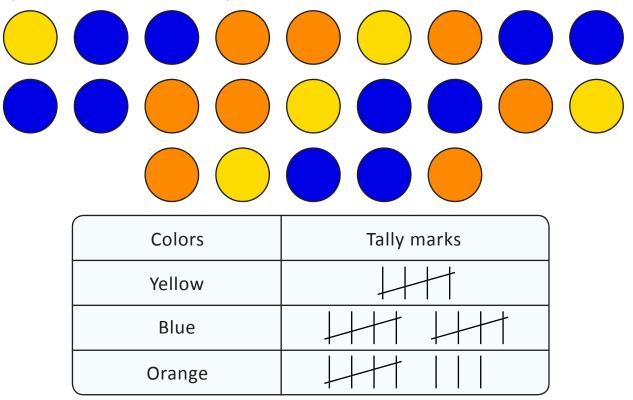

## Record data with tally charts, picture graphs tables.

1. A group of children were asked their favorite color. Organize the data using tally marks and answer the questions.

- 1. How many children like yellow? \_\_\_\_ people like yellow.
- 2. How many children like blue? \_\_\_\_ people like blue.
- 3. How many children like orange? \_\_\_\_ people like orange.
- 4. What color do people like the most? \_\_\_\_\_.
- 5. What color do people like the least? \_\_\_\_\_.
- 6. Write a number sentence that tells the total number of children who were asked their favorite color \_\_\_\_\_\_.